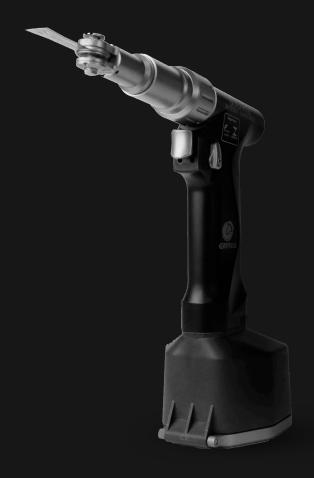

SOLARIS is a versatile 3 in 1 battery powered orthopedic surgical equipment: drill, pin driver and sagittal saw. Comfort to the surgeon is provided due: anatomic handle, lightweight, quick and easy attachments coupling reducing the surgical time.

Two drill chuck models: higher rotation speed (a) and higher torque (b).

Two pin driver models: 0.7 to 1.6 mm (a) and 1.8 to 4.0 mm (b).

Sagittal saw with efficient blade coupling mechanism.