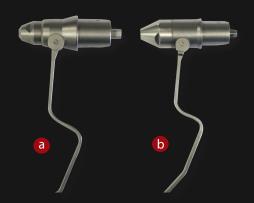

Two drill chuck models: higher rotation speed (a) and higher torque (b).

Two pin driver models: 0.7 to 1.6 mm (a) and 1.8 to 4.0 mm (b).

Sagittal saw with efficient blade coupling mechanism.