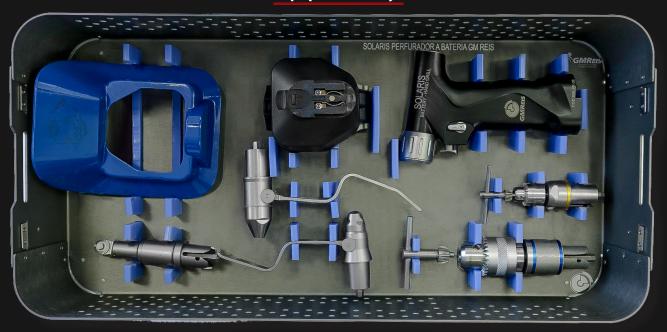

## **Equipament Tray**

## **SOLARIS**

| CODE        | COMPONENT                                   |
|-------------|---------------------------------------------|
| 900-PF-06   | Power Drill Handpiece GMReis                |
| 900-PF-05   | Chuck 4.0mm                                 |
| 900-PF-10   | Chuck Key 4.0mm                             |
| 900-PF-14   | Chuck 10.0mm                                |
| 900-PF-15   | Chuck Key 10.0mm                            |
| 900-PF-01   | Pin Driver 0.7 - 1.6mm                      |
| 900-PF-02   | Pin Driver 1.8 - 4.0mm                      |
| 900-PF-13   | Sagital Saw Chuck                           |
| 900-PF-12   | Battery Case                                |
| 900-PF-08   | Transfer Shroud                             |
| 900-PF-11   | Battery                                     |
| 900-PF-07   | Charging Platform                           |
| 900-PF-03   | Battery Charger                             |
| 900-PF-1000 | Power Drill Case                            |
| 711-106     | Power Drill Lid                             |
| 900-PF-1001 | Battery Case 300 x 200 x 100 mm (L x W x H) |