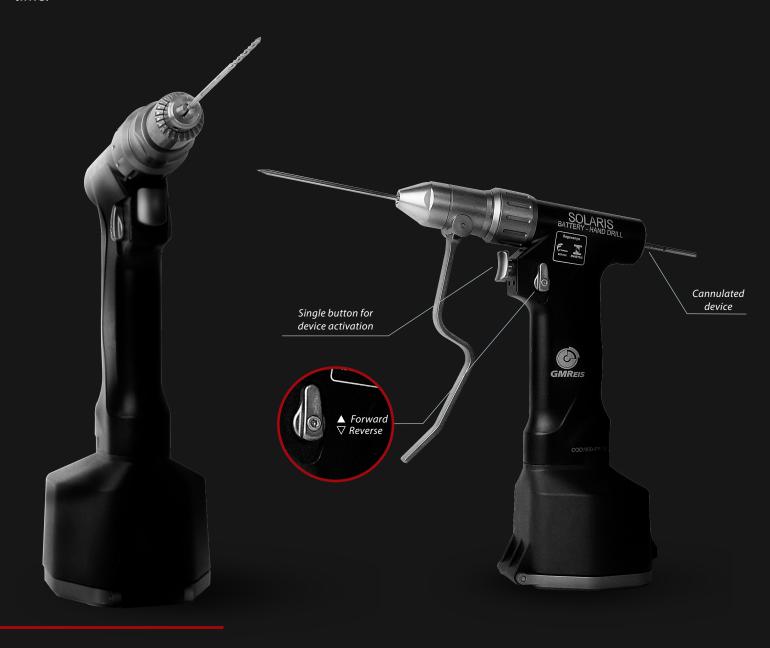

SOLARIS is a versatile 3 in 1 battery powered orthopedic surgical equipment: drill, pin driver and sagittal saw. Comfort to the surgeon is provided due: anatomic handle, lightweight, quick and easy attachments coupling reducing the surgical time.