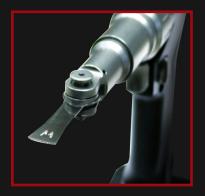

SOLARIS is a versatile 3 in 1 battery powered orthopedic surgical equipment: drill, pin driver and sagittal saw. Comfort to the surgeon is provided due: anatomic handle, lightweight, quick and easy attachments coupling reducing the surgical time.

Two drill chuck models: higher rotation speed (a) and higher torque (b).

Two pin driver models: 0.7 to 1.6 mm (a) and 1.8 to 4.0 mm (b).

Sagittal saw with efficient blade coupling mechanism.