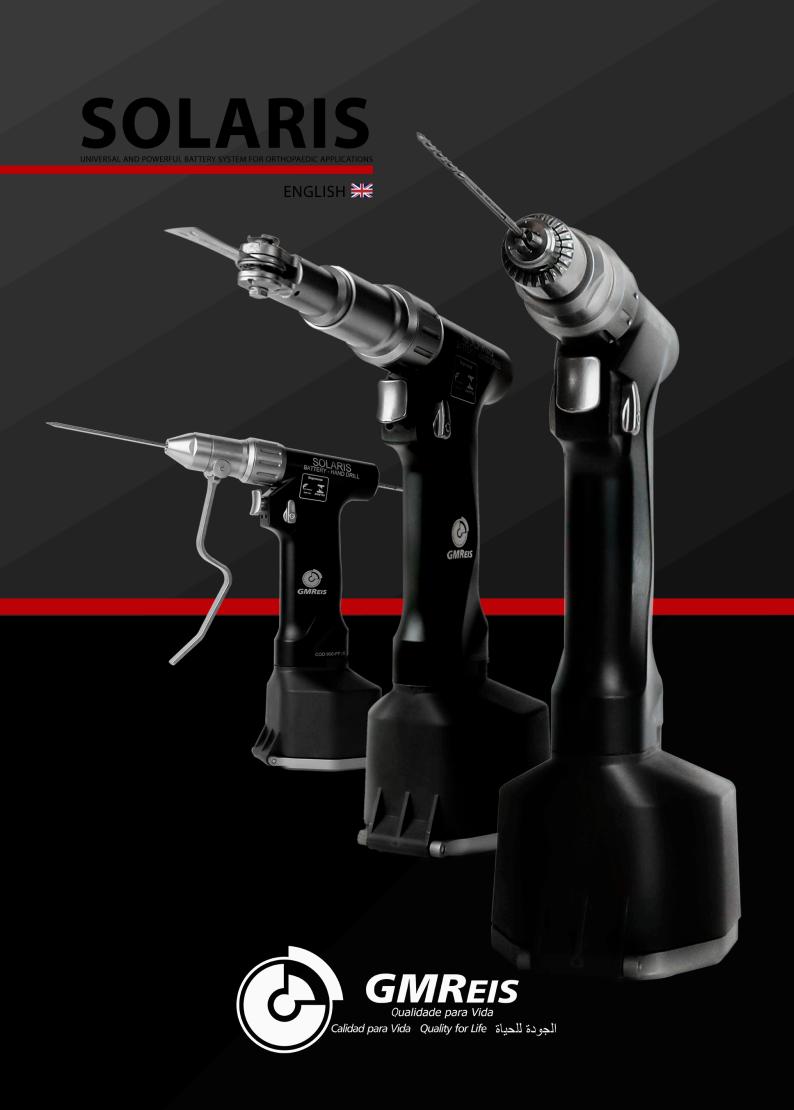

SOLARIS is a versatile 3 in 1 battery powered orthopedic surgical equipment: drill, pin driver and sagittal saw. Comfort to the surgeon is provided due: anatomic handle, lightweight, quick and easy attachments coupling reducing the surgical time.