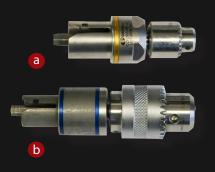

Two drill chuck models: higher rotation speed (a) and higher torque (b).

Two pin driver models: 0.7 to 1.6 mm (a) and 1.8 to 4.0 mm (b).

Sagittal saw with efficient blade coupling mechanism.