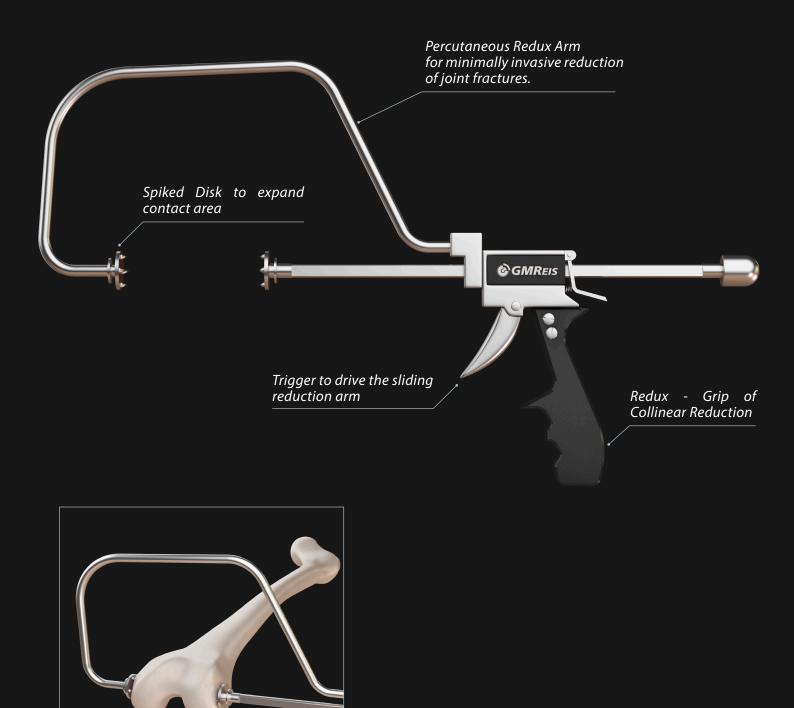

## **REDUX - COLLINEAR CLAMP**

GMReis Collinear clamp were developed to assist the surgeon in reducing and maintaining fragment position minnimally invasive during fractures surgeries of: joints, long bones (tibia and femur) and pelvis.

Minimally invasive reduction of condylar fracture with Percutaneous Redux Clamp.

GMReis - Collinear | 03