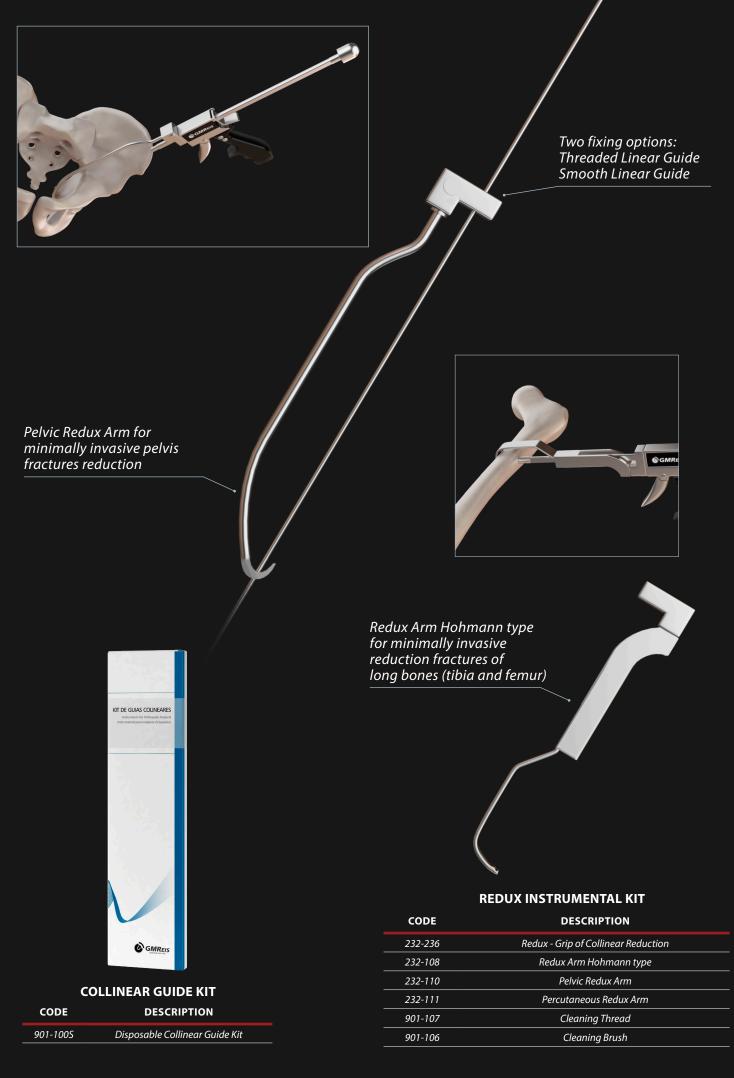

## **REDUX - COLLINEAR CLAMP**

GMReis Collinear clamp were developed to assist the surgeon in reducing and maintaining fragment position minnimally invasive during fractures surgeries of: joints, long bones (tibia and femur) and pelvis.