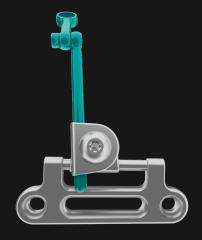

# **UNI ELBOW**

Uni Elbow<sup>GMReis</sup> was developed for the treatment of unstable elbow injuries through internal fixation temporary.

Uni Elbow<sup>GMReis</sup> provides excellent stabilization, allowing early active movement, reducing the inconveniences and complications associated with external fixation.

## **CANNULATED FIXING PIN**

| LENGTH |
|--------|
| 30 mm  |
| 35 mm  |
| 40 mm  |
| 45 mm  |
| 50 mm  |
| 55 mm  |
| 60 mm  |
| 65 mm  |
| 70 mm  |
|        |

Fig.: Elbow in 90° flexion and extension with the Uni Elbow internal stabilizer.

| CODE   | DESCRIPTION      |
|--------|------------------|
| 345-10 | Elbow stabilizer |