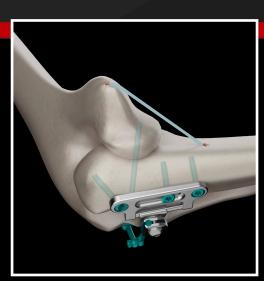

# **UNI ELBOW**

Uni Elbow<sup>GMReis</sup> was developed for the treatment of unstable elbow injuries through internal fixation temporary.

Uni Elbow<sup>GMReis</sup> provides excellent stabilization, allowing early active movement, reducing the inconveniences and complications associated with external fixation.