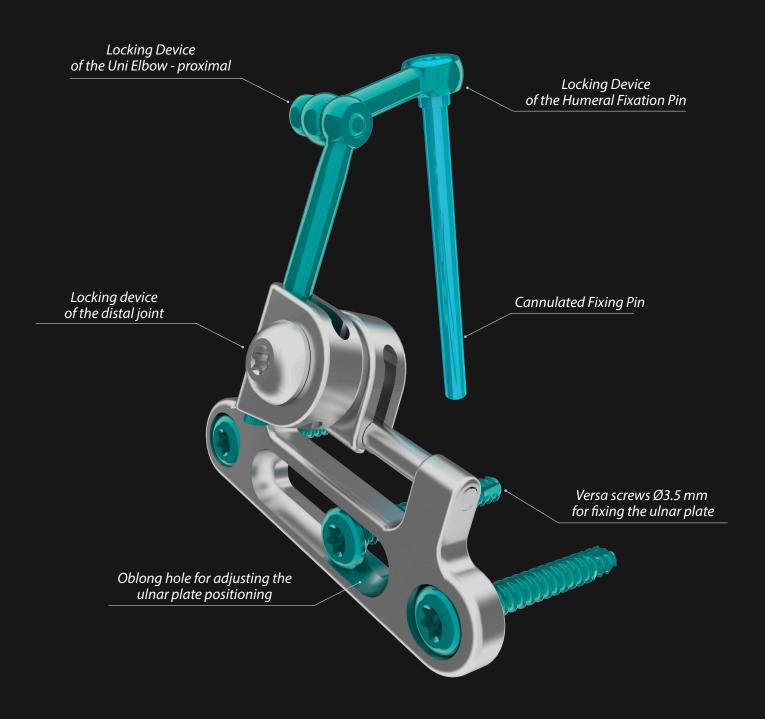

# **UNI ELBOW**

Uni Elbow<sup>GMReis</sup> was developed for the treatment of unstable elbow injuries through internal fixation temporary.

Uni Elbow<sup>GMReis</sup> provides excellent stabilization, allowing early active movement, reducing the inconveniences and complications associated with external fixation.