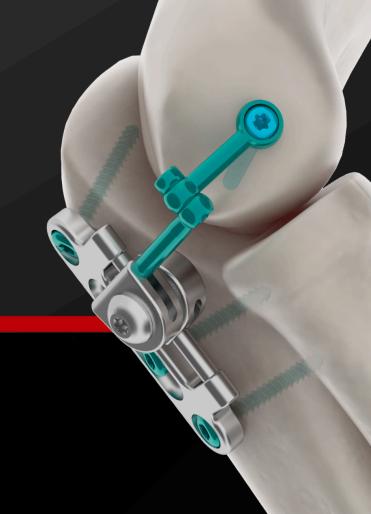

| CODE   | DESCRIPTION      |
|--------|------------------|
| 345-10 | Elbow stabilizer |