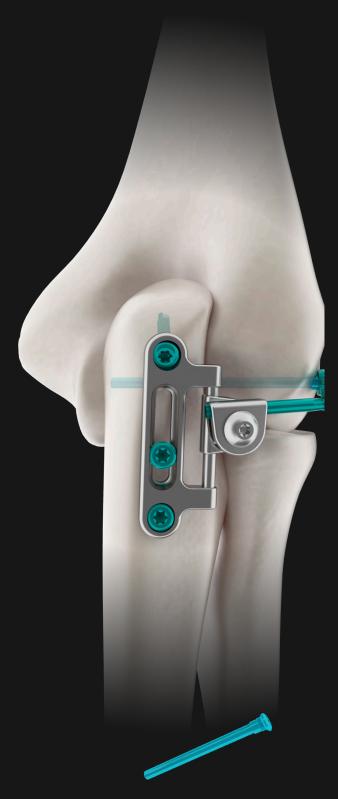

# **UNI ELBOW**

Uni Elbow<sup>GMReis</sup> was developed for the treatment of unstable elbow injuries through internal fixation temporary.

Uni Elbow<sup>GMReis</sup> provides excellent stabilization, allowing early active movement, reducing the inconveniences and complications associated with external fixation.