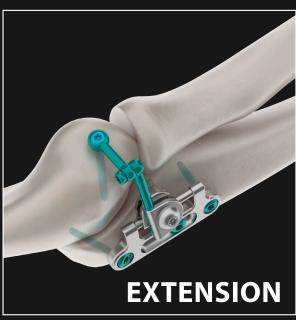

## **CANNULATED FIXING PIN**

| LENGTH |
|--------|
| 30 mm  |
| 35 mm  |
| 40 mm  |
| 45 mm  |
| 50 mm  |
| 55 mm  |
| 60 mm  |
| 65 mm  |
| 70 mm  |
|        |

Fig.: Elbow in 90° flexion and extension with the Uni Elbow internal stabilizer.