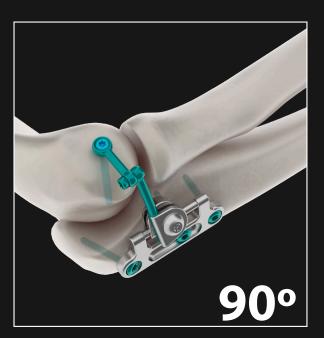

## **CANNULATED FIXING PIN**

| LENGTH |
|--------|
| 30 mm  |
| 35 mm  |
| 40 mm  |
| 45 mm  |
| 50 mm  |
| 55 mm  |
| 60 mm  |
| 65 mm  |
| 70 mm  |
|        |

Fig.: Elbow in 90° flexion and extension with the Uni Elbow internal stabilizer.