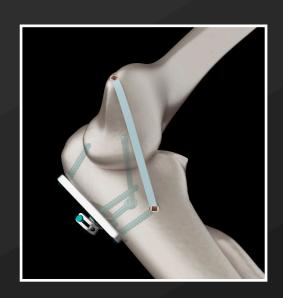

## **CANNULATED FIXING PIN**

| LENGTH |
|--------|
| 30 mm  |
| 35 mm  |
| 40 mm  |
| 45 mm  |
| 50 mm  |
| 55 mm  |
| 60 mm  |
| 65 mm  |
| 70 mm  |
|        |

Fig.: Elbow in 90° flexion and extension with the Uni Elbow internal stabilizer.